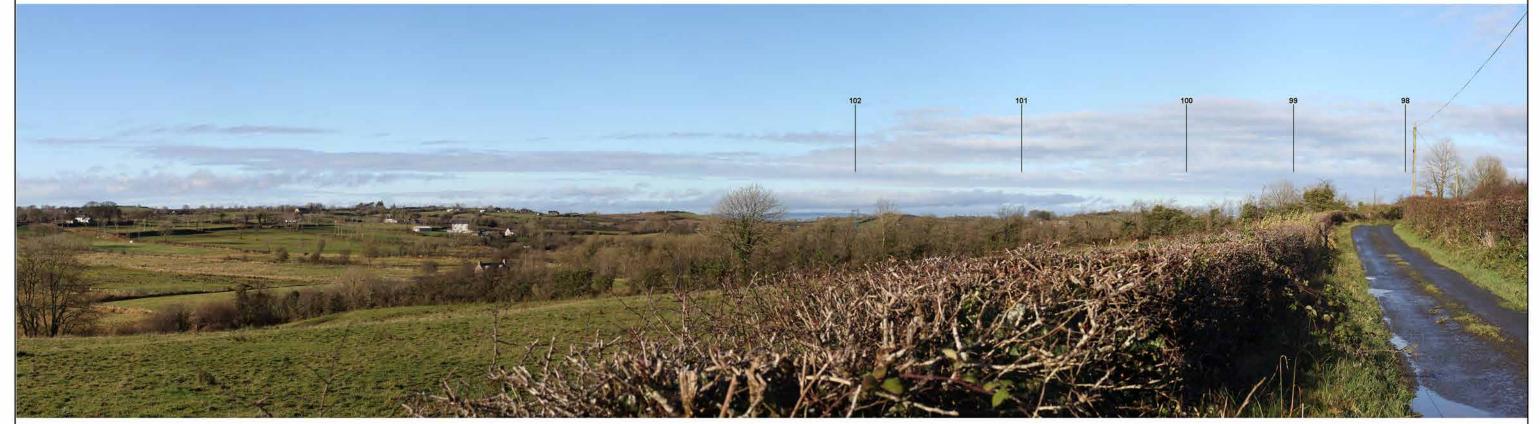

Baseline Photograph

9th Floor

Photomontage

TYRONE-CAVAN INTERCONNECTOR CONSOLIDATED ES

Title:

**A**ECOM

Tel +44 (0) 28 9060 720 The Clarence West Building 2 Clarence Street West BELFAST, BT2 7GP

|          | *Distances to towers are approximate and may not be the closest tower within the view represented by the photomontage i.e. the closest tower may in fact be behind the viewer in some cases. |                                           |
|----------|----------------------------------------------------------------------------------------------------------------------------------------------------------------------------------------------|-------------------------------------------|
| 00<br>99 | Modelling by: MC3D Layout by: LW                                                                                                                                                             | Grid ref of viewpoint: E279891, N328956   |
|          | Horizontal Field of View: 90°                                                                                                                                                                | Distance to nearest tower in view*:1,378m |
|          | Date: MARCH 2013                                                                                                                                                                             | Height of viewpoint: 150m AOD             |

**A3** 

**VIEWPOINT 30 PHOTOMONTAGE** 

Fax +44 (0) 28 9060 739 www.aecom.com Drawing Number: Figure 13.8ii

Client: