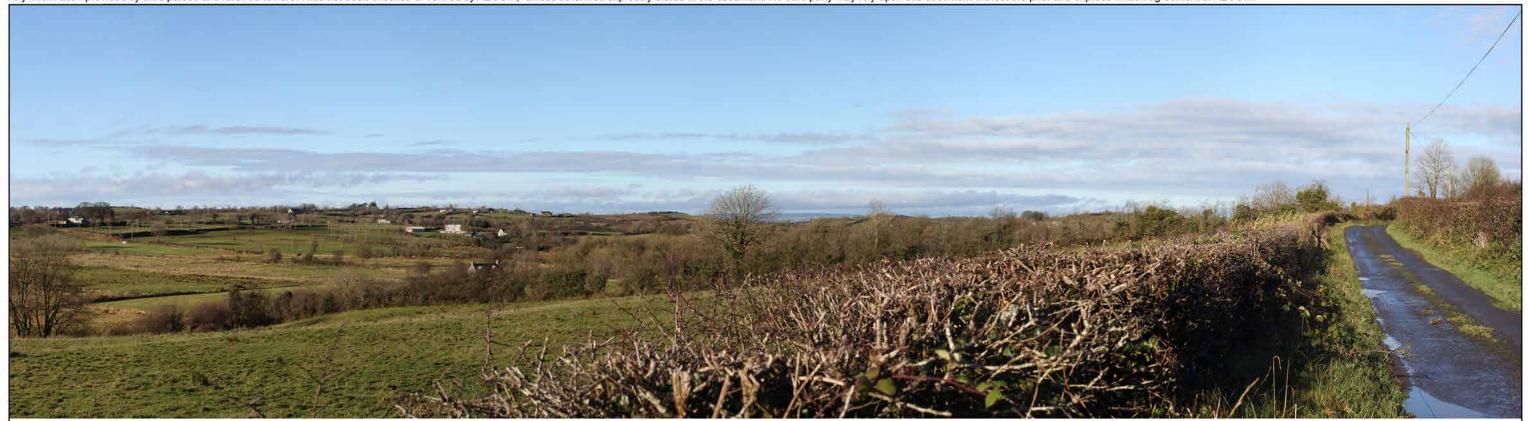

Baseline Photograph

9th Floor

Photomontage

TYRONE-CAVAN INTERCONNECTOR CONSOLIDATED ES

Title:

**A**ECOM

Tel +44 (0) 28 9060 720 The Clarence West Building 2 Clarence Street West BELFAST, BT2 7GP

|          | *Distances to towers are approximate and may not be the closest tower within the view represented by the photomontage i.e. the closest tower may in fact be behind the viewer in some cases. |                                           |
|----------|----------------------------------------------------------------------------------------------------------------------------------------------------------------------------------------------|-------------------------------------------|
| 00<br>99 | Modelling by: MC3D Layout by: LW                                                                                                                                                             | Grid ref of viewpoint: E279891, N328956   |
|          | Horizontal Field of View: 90°                                                                                                                                                                | Distance to nearest tower in view*:1,378m |
|          | Date: MARCH 2013                                                                                                                                                                             | Height of viewpoint: 150m AOD             |